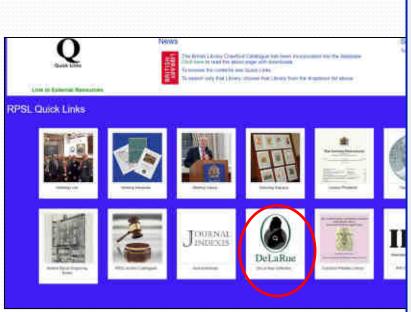

# Philatelic Journals

Link to Esternal Resources

News

The British Library Crawlord Catalogue has been incorporated into the database. Click have by mail the about page with downloads.

To browse the contents see Quick Links

To search only that Library, choose that Library born the drapdown list above.

#### Search Tips

To search the London Philateliat lonbus

- Clics Advanced search
- Enter your cities in the first and second rows
- If necessary click in and enter a third criteria.
- Enter: London Philatelist Archive in the last row Iff necessary, click "r" beforehand

#### **RPSL Quick Links**

Meetings 2.1st

Meeting the mate.

Standing Courses

Teating Madein:

me 9

RPSL Monatt (married

Ferbird Manual Engineery

BPSE Auction Collegions

Javana Indexes

Dir Lik Rive Conspicer

Crowball Philancia Lituary

MNI Charly Archive

RPSI, Programmer Costs