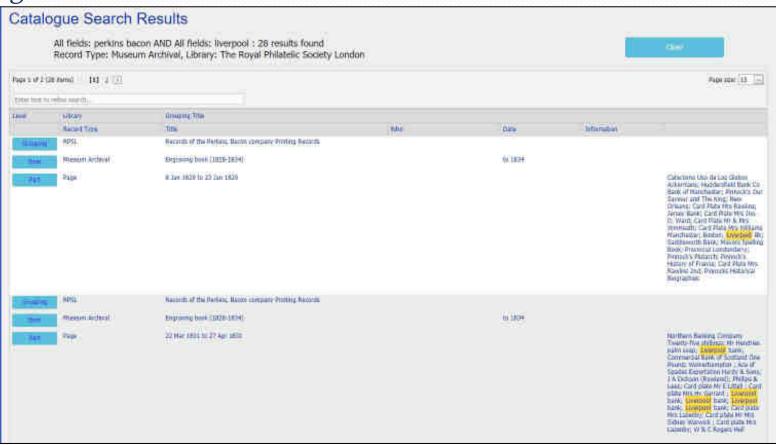

#### Search Tips

To search the London Philateliat lonbus

- Clics Advanced search
- Enter your cities in the first and second rows
- If necessary click in and enter a third criteria.
- Enter: London Philatelist Archive in the last row Iff necessary, click "r" beforehand