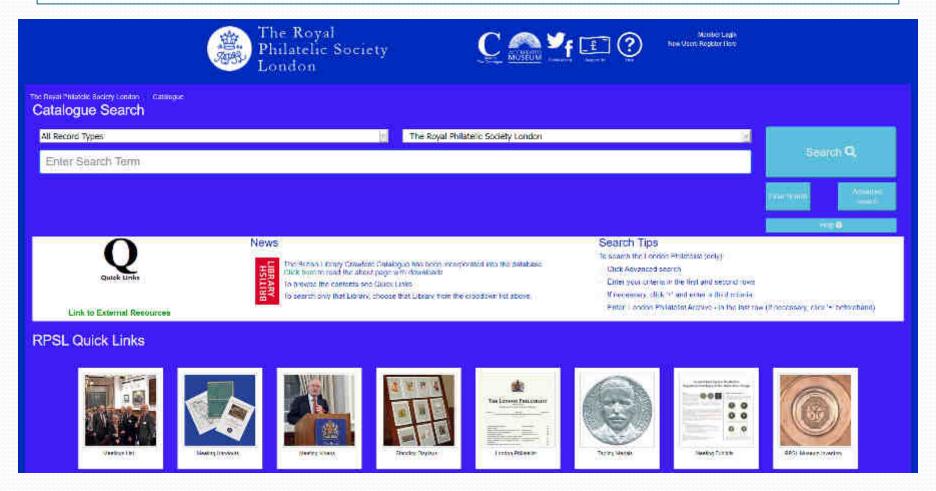

# Philatelic Journals

Link to Esternal Resources

News

The British Library Crawlord Catalogue has been incorporated into the database. Click have by mail the about page with downloads.

To browse the contents see Quick Links

To search only that Library, choose that Library born the drapdown list above.

#### Search Tips

To search the London Philateliat lonbus

- Clics Advanced search
- Enter your cities in the first and second rows
- If necessary click in and enter a third criteria.
- Enter: London Philatelist Archive in the last row Iff necessary, click "r" beforehand

#### **RPSL Quick Links**

Meetings 2.1st

Meeting the mate.

Standing Courses

Teating Madein:

me 9

RPSL Monatt (married

Ferbird Manual Engineery